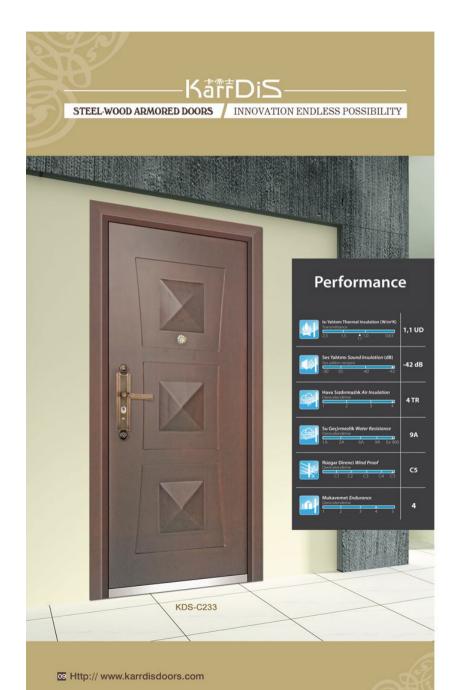

# Normal style - steel wooden armored doors







Luxury frame design The strength and the attractive appearance of doorframe could be enhanced for adopting laway frame and anti-thet dual-layer design. That is the feeling towards the brane and interferent down

Door panel It has a strong three appearance, adopts im dimensional precising ding to natural wood a European environment while on is environment to heep the do theft, the users of safely and co skin, there is





#### ▼ Multi Design for Lock And Handle







EXCELLENT QUALITY / THE CREATION OF KARR DIS GLORY



05 Http:// www.karrdisdoors.com





KDS-C204



KDS-C207H



KDS-C204H

Http:// www.wanlongdoor.com 06







KDS-A053H

-

#### EXCELLENT QUALITY / THE CREATION OF KARR DIS GLORY









KDS-C219



KDS-C321H



KDS-C219H











KDS-C322



KDS-C32

KDS-C32

KarrDis Innovation / Steel Wooden Armored Doors





KDS-C319

KDS-C208H



KDS-A043H

KDS-A055H







KDS-C316



**KDS-A006** 



KDS-A007











KDS-C232

#### 17 Http:// www.karrdisdoors.com











KDS-B012





KDS-C301



KDS-B016

H



**KDS-B018** 

Http:// www.wanlongdoor.com 20











KDS-C213





**KDS-C203** 











KDS-D505H

KDS-D503H



KDS-D318H









KDS-D329





KDS-D328

**KDS-D306** 



KDS-D326

KDS-D318

Http:// www.wanlongdoor.com 28







KDS-D325





**KDS-D309** 

KDS-A013



## Innovation / Steel Wooden Endless Possibility / Armored Doors Kā荐 DiS





KDS-D305H



**KDS-D312** 

KDS-D312H

Http:// www.wanlongdoor.com 32















KDS- D508