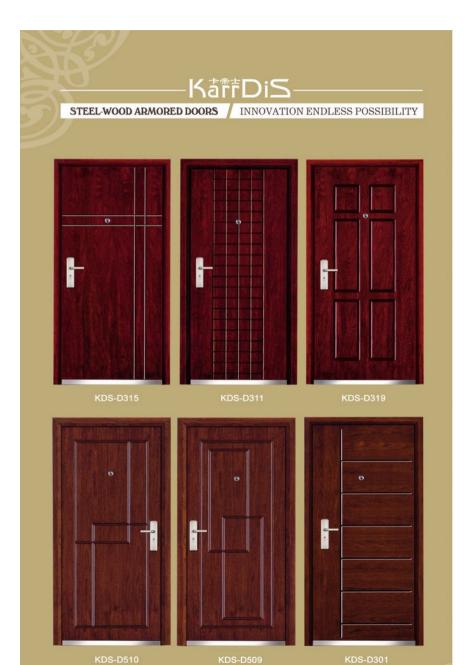

#### EXCELLENT QUALITY / THE CREATION OF KARR DIS GLORY

KDS-C219

KDS-C321H

KDS-C219H

KDS-C322

KDS-C32

KDS-C32

KarrDis Innovation / Steel Wooden Armored Doors

KDS-C319

KDS-C208H

KDS-A043H

KDS-A055H

KDS-C316

**KDS-A006** 

KDS-A007

KDS-C232