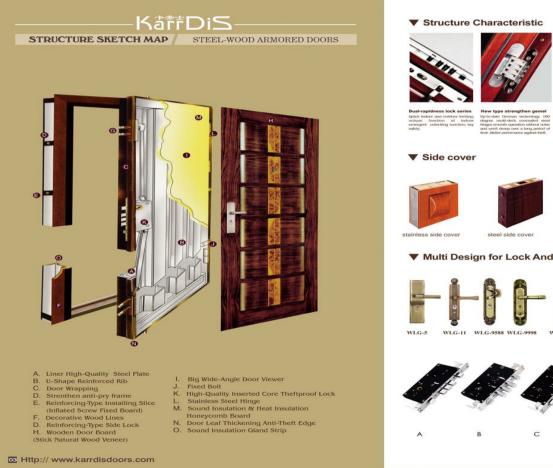

# Normal style - steel wooden armored doors

Luxury frame design The strength and the attractive appearance of doorframe could be enhanced for adopting laway frame and anti-thet dual-layer design. That is the feeling towards the brane and interferent down

Door panel It has a strong three appearance, adopts im dimensional precising ding to natural wood a European environment while on is environment to heep the do theft, the users of safely and co skin, there is