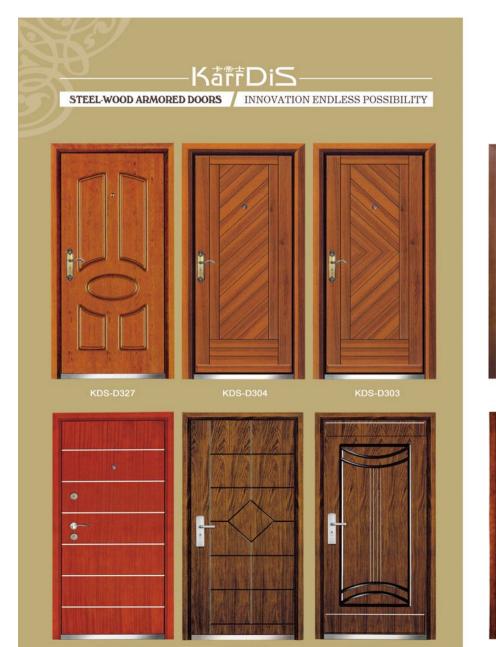

# Normal style - steel wooden armored doors

Luxury frame design The strength and the attractive appearance of doorframe could be enhanced for adopting laway frame and anti-thet dual-layer design. That is the feeling towards the brane and interferent down

Door panel It has a strong three appearance, adopts im dimensional precising ding to natural wood a European environment while on is environment to heep the do theft, the users of safely and co skin, there is