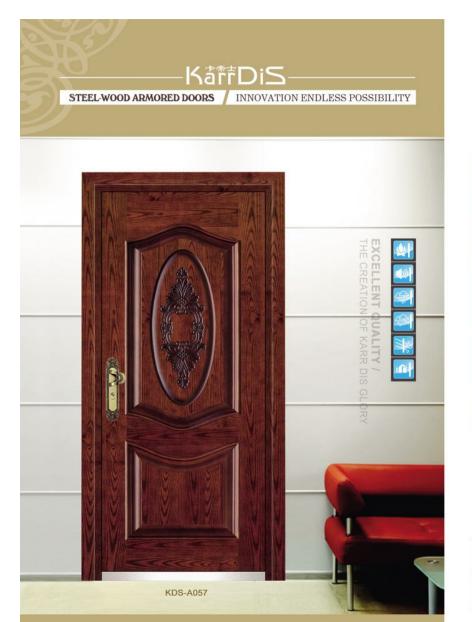

# Normal style - steel wooden armored doors

Luxury frame design The strength and the attractive appearance of doorframe could be enhanced for adopting laway frame and anti-thet dual-layer design. That is the feeling towards the brane and interferent down

Door panel It has a strong three appearance, adopts im dimensional precising ding to natural wood a European environment while on is environment to heep the do theft, the users of safely and co skin, there is