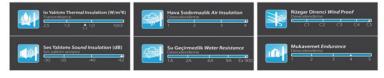

# Normal style - steel wooden armored doors

Luxury frame design The strength and the attractive appearance of doorframe could be enhanced for adopting laway frame and anti-thet dual-layer design. That is the feeling towards the brane and interferent down

Door panel It has a strong three appearance, adopts im dimensional precising ding to natural wood a European environment while on is environment to heep the do theft, the users of safely and co skin, there is