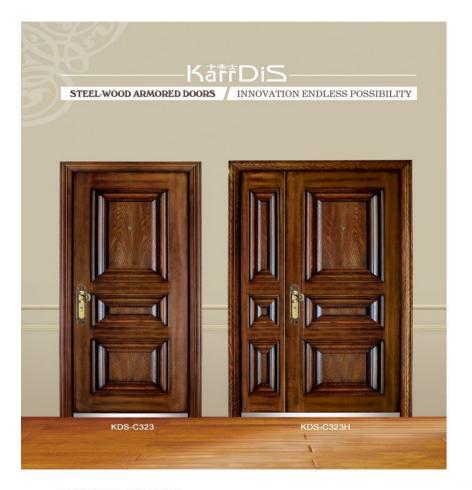

# Normal style - steel wooden armored doors

Luxury frame design The strength and the attractive appearance of doorframe could be enhanced for adopting laway frame and anti-thet dual-layer design. That is the feeling towards the brane and interferent down

Door panel It has a strong three appearance, adopts im dimensional precising ding to natural wood a European environment while on is environment to heep the do theft, the users of safely and co skin, there is