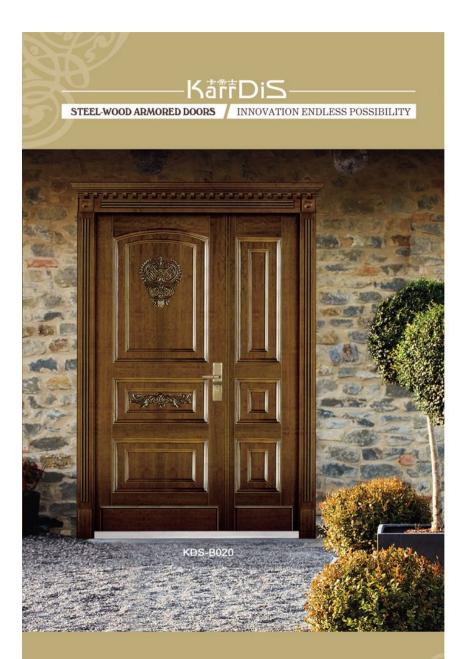

# Normal style - steel wooden armored doors

Luxury frame design The strength and the attractive appearance of doorframe could be enhanced for adopting laway frame and anti-thet dual-layer design. That is the feeling towards the brane and interferent down

Door panel It has a strong three appearance, adopts im dimensional precising ding to natural wood a European environment while on is environment to heep the do theft, the users of safely and co skin, there is